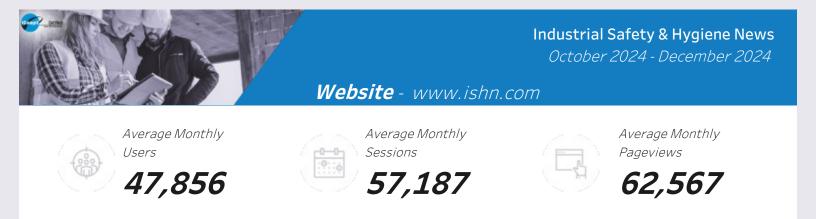

## **KPIs**

- Average Monthly Users: Average number of monthly users who have had at least one session on the website.
- **Average Monthly Sessions:** Average number of monthly sessions on the website. A session is anytime a user has interacted with the website.
- Average Monthly Pageviews: Average number of total monthly pageviews on the website.