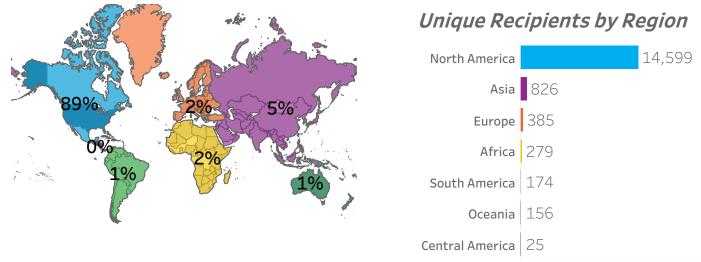

## Unique Recipients by Region

16% of recipients are located internationally

UNDERSTANDING eNEWSLETTER AUDIENCE DASHBOARD

# Unique Recipients by Region

20%

17%

<sup>14%</sup> of recipients are located internationally

UNDERSTANDING eBLAST AUDIENCE DASHBOARD

#### **Geographic - World Regional**

- North America: Canada, Mexico and U.S.A.
- Asia: Continent of Asia, including Asia minor and Middle East
- Europe: Continental European nations (including United Kingdom and Ireland)
- Oceana: Australia, New Zealand and surrounding Pacific Island nations
- South America: Continental South American nations
- Africa: Continental African nations
- Central America: Costa Rica, Guatemala, Honduras, Panama and Nicaragua