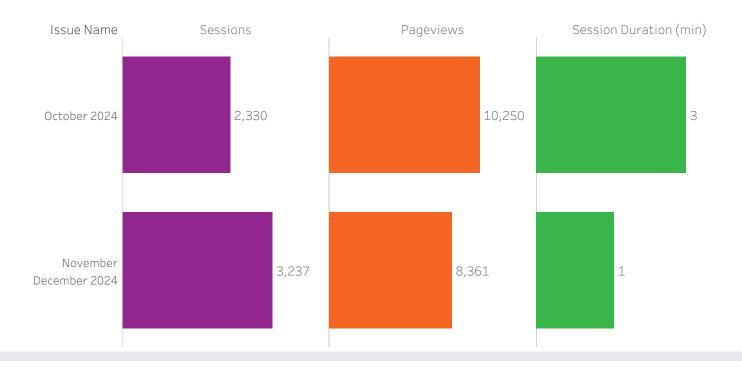

# Activity by eMagazine Issue

#### Activity by eMagazine Issue

- *Issue Date:* eMagazine issue date.
- **Sessions:** Number of times users interacted with the eMagazine. Sessions are terminated after 30 minutes of inactivity.
- Session Duration (min): The average session length.
- **Pageviews:** The total number of eMagazine pageviews.