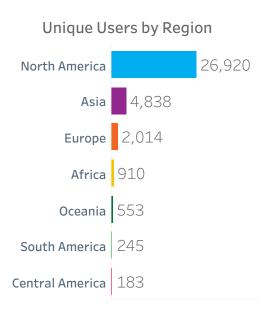

## Unique Subscribers by Region

85% of subscribers are located in the US

15% of subscribers are located internationally

UNDERSTANDING MAGAZINE AUDIENCE DASHBOARD eMAGAZINE SUMMARY