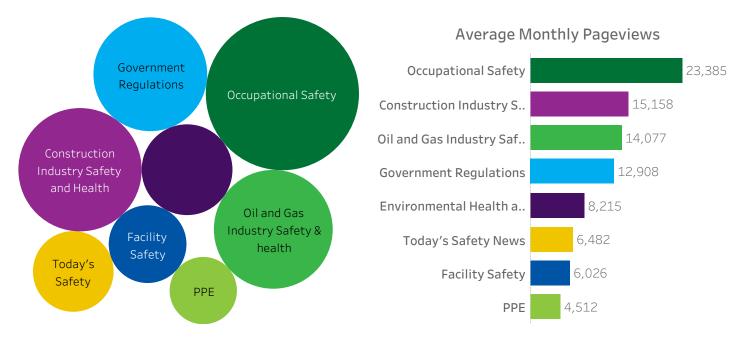

#### **Top 8 Content Topics**

• Average monthly pageviews for the top 8 content topics on the website.

\* Due to Apple Mail Privacy enabled on user devices, opens/open rates may be inflated as of November 2021. Clicks are not impacted.