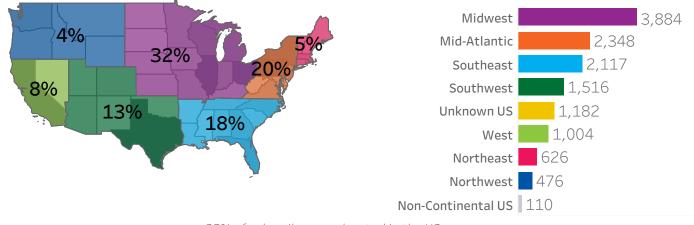

# Unique Recipients by Region

20%

17%

<sup>14%</sup> of recipients are located internationally

UNDERSTANDING eBLAST AUDIENCE DASHBOARD

#### **Geographic - US Regions**

- Mid-Atlantic: Delaware, Maryland, New Jersey, New York, Pennsylvania, Virginia, Washington D.C. and West Virginia
- Midwest: Indiana, Illinois, Wisconsin, Minnesota, Iowa, Kansas, Kentucky, Michigan, Missouri, Nebraska, North Dakota, Ohio and South Dakota
- West: California and Nevada
- **Southeast:** Alabama, Arkansas, Florida, Georgia, Louisiana, Mississippi, North Carolina, South Carolina and Tennessee
- Southwest: Arizona, Colorado, New Mexico, Oklahoma, Texas and Utah
- Northeast: Connecticut, Maine, Massachusetts, New Hampshire, Rhode Island and Vermont
- Northwest: Idaho, Montana, Oregon, Washington and Wyoming
- Non-Continental US: Alaska, American Samoa, APO/FPO, Guam, Hawaii, Northern Mariana Island, Puerto Rico and U.S. Virgin Islands