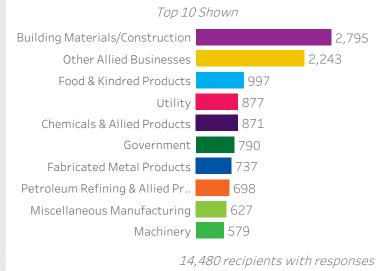

# Demographic - Business/Industry

## **Demographic - Business/Industry**

• Number of customers identified by Business & Industry reported.