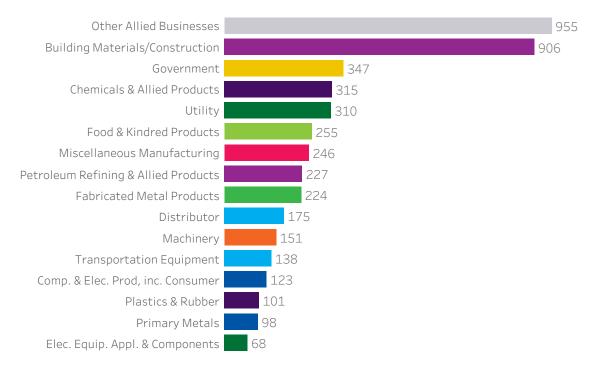

# Demographic - Business/Industry

<sup>12,993</sup> or 89% of recipients with responses