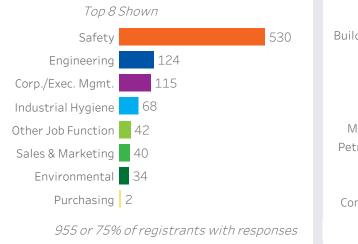

## **Registration & Attendance Analysis**

\* All data is calculated from the 4 most recent webinars

Webinars - Registrant Demographics & Locations

6%

11%

24%

20%

## **Demographic - Job Function**

• Number of customers identified by Job Functions reported.