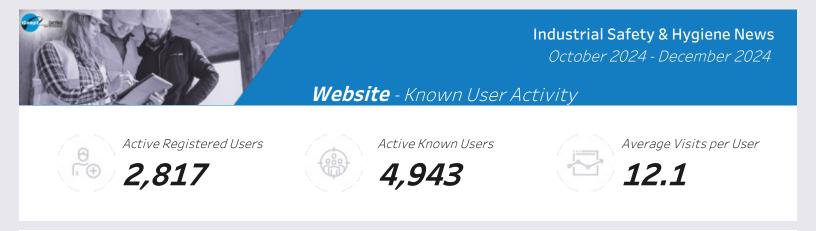

#### **KPIs**

- Active Registered Users: Number of unique users who registered on the website, at any time, and visited the website within the 3-month time frame.
- Active Known Users: Number of unique users with known first-party data, regardless of website registration status, who visited the website within the 3-month time frame.
- Average Visits per User: The ratio of visits, by known users, to the number of known users.

#### Web Users

• Number of users who were active on the website each month, colored by user classification.