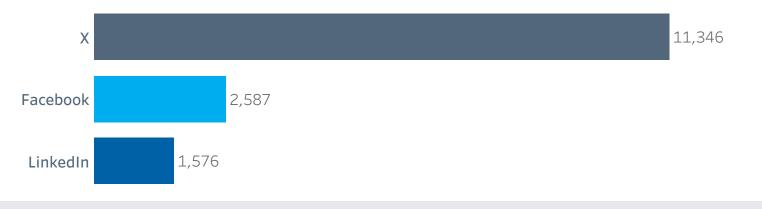

## Followers by Channel

#### **Followers by Channel**

- Breakdown of followers by the specific social network.
- Followers is the total number who have followed the brand.