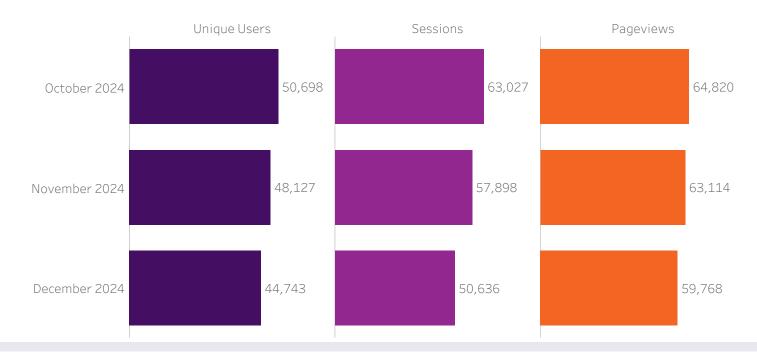

#### Web Visitors

- Users: Number of Users per month.
- **Sessions:** Number of times users interacted with the digital edition. Sessions are terminated after 30 minutes of inactivity.
- Pageviews: Number of Pageviews per month.