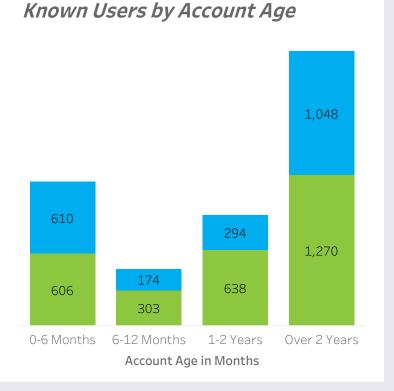

#### **User Classifications**

- **Registered:** Users that have completed the registration form for this website.
- *Known, Not Registered:* Users that are identified in the BNP Media database but are not registered with this website.

#### Known Users by Account Age

 Number of users who visited the website within the 3-month time frame and have been in the BNP Media database for the account age listed, colored by user classification.