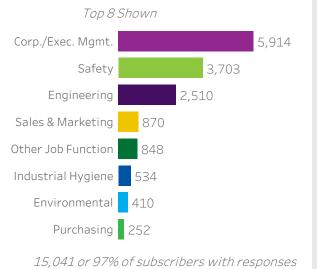

## Industrial Safety & Hygiene News October 2024 - December 2024

eMagazine - Subscriber Demographics & Locations

<sup>15,057</sup> or 97% of subscribers with responses

## **Demographic - Job Function**

• Number of customers identified by Job Functions reported.