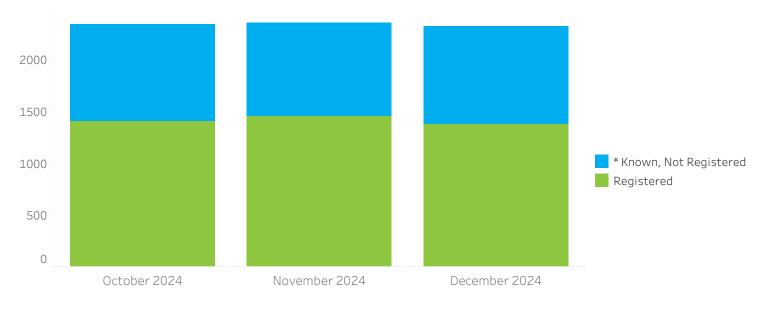

#### **User Classifications**

- **Registered:** Users that have completed the registration form for this website.
- *Known, Not Registered:* Users that are identified in the BNP Media database but are not registered with this website.

#### Web Users

• Number of users who were active on the website each month, colored by user classification.