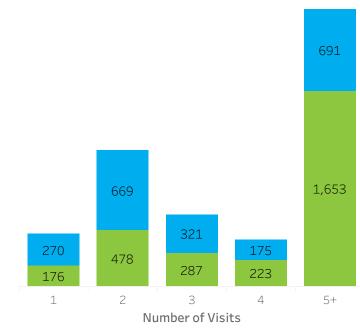

# Known Users by Visit Frequency

Industrial Safety & Hygiene News October 2024 - December 2024

#### **User Classifications**

- **Registered:** Users that have completed the registration form for this website.
- *Known, Not Registered:* Users that are identified in the BNP Media database but are not registered with this website.

#### **Known Users by Visit Frequency**

• Number of times users visited the website within the 3-month time frame, colored by user classification.

UNDERSTANDING WEBSITE KNOWN USERS DASHBOARD