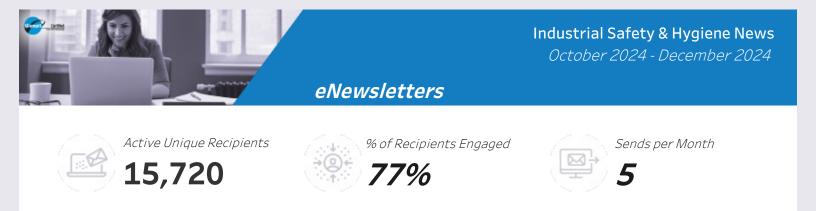

#### **KPIs**

- Active Unique Recipients: Number of unique email addresses that received any brand eNewsletter in the 3-month period.
- % of Recipients Engaged: Percent of recipients who opened\* any eNewsletter.
- Sends / Month: Total eNewsletters sent per month.