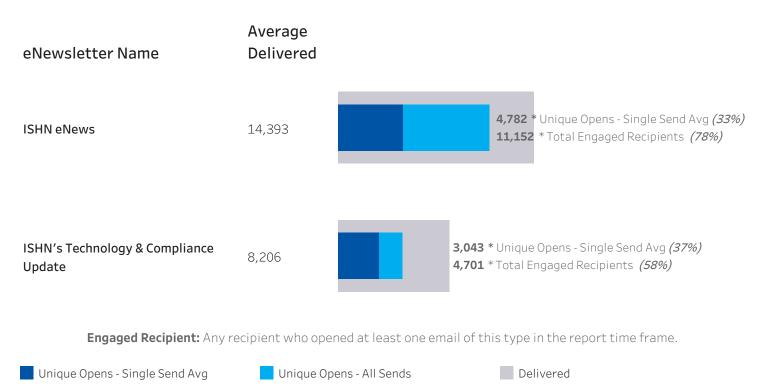

# eNewsletter Activity Averages

| eNewsletter Name                      | Monthly<br>Sends | Delivered | * Unique<br>Opens | * Open<br>Rate | Total<br>Clicks | CTR  |
|---------------------------------------|------------------|-----------|-------------------|----------------|-----------------|------|
| ISHN eNews                            | 4.3              | 14,393    | 4,782             | 33.2%          | 696             | 4.8% |
| ISHN's Technology & Compliance Update | 1.0              | 8,206     | 3,043             | 37.1%          | 531             | 6.5% |

#### **Recipient Activity by eNewsletter**

- Average Delivered: The average number of emails delivered per eNewsletter.
- Unique Opens, Single Send Avg: Average unique opens\* (uniqueness calculated for each email sent) for all emails sent.
- Total Engaged Recipients: Number of unique Recipients who have opened\* one or more of the delivered emails.

#### **eNewsletter Activity Averages**

- *Monthly Sends:* Total number of eNewsletters deployed per month.
- **Delivered:** Average number of eMails, per eNewsletter, deployed per month.
- Unique Opens: Average number of unique Recipients (delivered) who opened\* a particular eNewsletter.
- Open Rate: The ratio of Unique Opens\* to Delivered.
- Total Clicks: Average number of recipients who clicked a link within a particular eNewsletter.
- CTR: Click Through Rate is the percentage of recipients who click on a link within the eNewsletter.