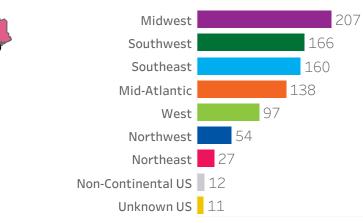

## **Registration & Attendance Analysis**

\* All data is calculated from the 4 most recent webinars

Webinars - Registrant Demographics & Locations

6%

11%

24%

20%

#### **Geographic - US Regions**

- Mid-Atlantic: Delaware, Maryland, New Jersey, New York, Pennsylvania, Virginia, Washington D.C. and West Virginia
- Midwest: Indiana, Illinois, Wisconsin, Minnesota, Iowa, Kansas, Kentucky, Michigan, Missouri, Nebraska, North Dakota, Ohio and South Dakota
- West: California and Nevada
- **Southeast:** Alabama, Arkansas, Florida, Georgia, Louisiana, Mississippi, North Carolina, South Carolina and Tennessee
- Southwest: Arizona, Colorado, New Mexico, Oklahoma, Texas and Utah
- Northeast: Connecticut, Maine, Massachusetts, New Hampshire, Rhode Island and Vermont
- Northwest: Idaho, Montana, Oregon, Washington and Wyoming
- Non-Continental US: Alaska, American Samoa, APO/FPO, Guam, Hawaii, Northern Mariana Island, Puerto Rico and U.S. Virgin Islands