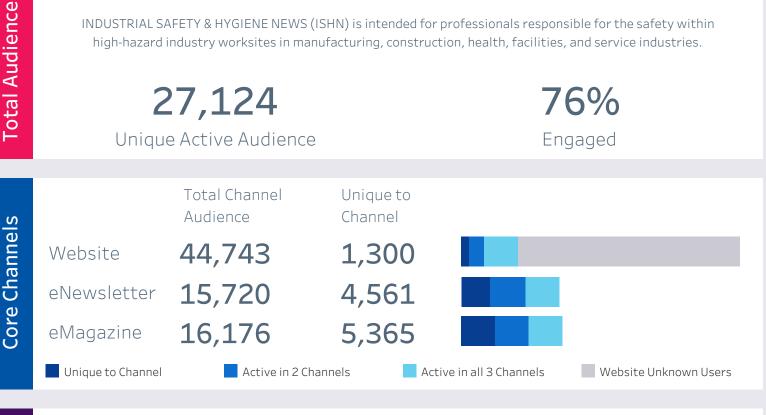

Alliance for Audited Media

Alliance for Audited Media March 31, 2024

Industrial Safety & Hygiene News As of December 2024

Audience Profile

INDUSTRIAL SAFETY & HYGIENE NEWS (ISHN) is intended for professionals responsible for the safety within high-hazard industry worksites in manufacturing, construction, health, facilities, and service industries.

#### • Total Audience:

**Unique Active Audience:** Number of unique active customers with known first-party data active within product specific time frames for all products.

**Engaged:** Number of engaged customers with known first-party data within product specific time frames for all products.

\* Product-specific time frames for each Channel may be found in Table A.

#### **Core Channels**

The three core channels are Website, eNewsletter, and eMagazine.

- Total Channel Audience: Total number of customers for specified product.
- Unique to Channel: Number of unique customers active only in specified channel.
- Active in 2 Channels: Number of unique customers active in two channels. Examples: A customer is active within Website and eNewsletter channels but not eMagazine. Or a customer is active within eNewsletter and eMagazine channels but not the Website.
- Active in all 3 Channels: Number of unique customers active in all three channels.
- Website Unknown Users: Number of total users who visited the website within the specified time frame who are not accounted for in the BNP Media database. The number of Unique Website Users may be higher than shown due to the number of unknown users.