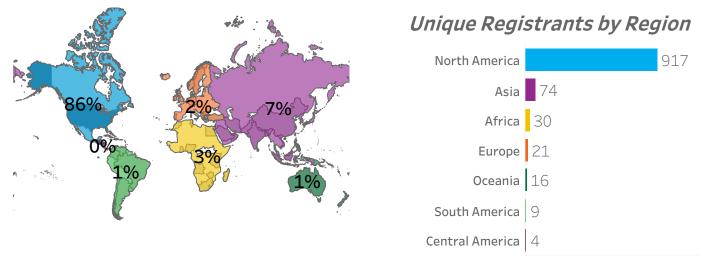

## Unique Registrants by Region

81% of registrants are located in the US

16%

19%

19% of registrants are located internationally

UNDERSTANDING WEBINAR AUDIENCE DASHBOARD

#### **Geographic - World Regional**

- North America: Canada, Mexico and U.S.A.
- Asia: Continent of Asia, including Asia minor and Middle East
- Europe: Continental European nations (including United Kingdom and Ireland)
- Oceana: Australia, New Zealand and surrounding Pacific Island nations
- South America: Continental South American nations
- Africa: Continental African nations
- Central America: Costa Rica, Guatemala, Honduras, Panama and Nicaragua