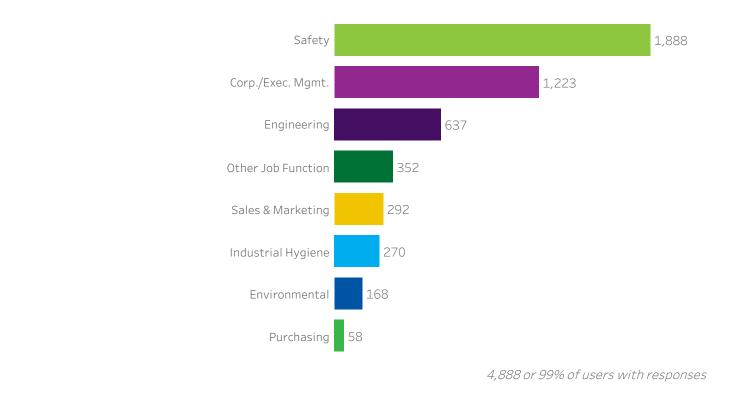

#### **Demographic - Job Function** Top 8 Shown 4,402 Corp./Exec. Mgmt. 3,595 Safety Engineering 2,043 950 Other Job Function Sales & Marketing 768 Industrial Hygiene 505 Environmental 369 Purchasing 203 12,835 or 88% of recipients with responses