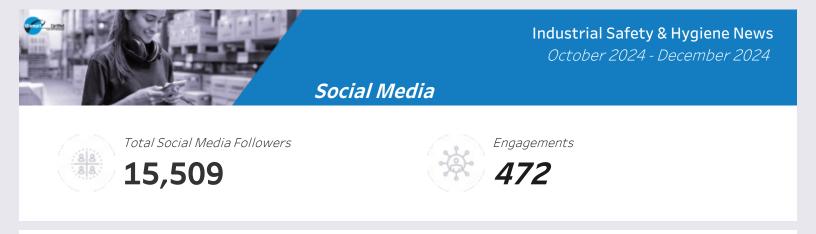

**Additional Channels** 

12,177 Standard eBlast Delivery

15,509 Social Media Total Followers

23,473 responses

23,712 responses

UNDERSTANDING AUDIENCE PROFILE DASHBOARD

#### **KPIs**

- **Total Social Media Followers:** The total number of social media followers per brand, as of the report date (not unique across all channels).
- *Engagements:* The reactions, comments, and shares on a post. Clicks are not included.