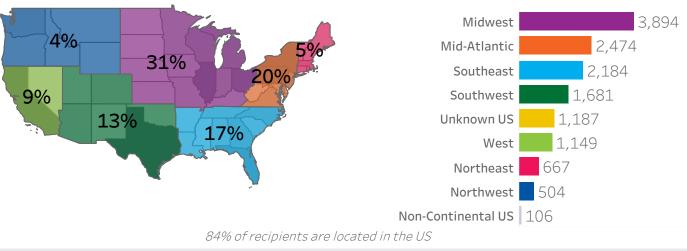

## Unique Recipients by Region

16% of recipients are located internationally

UNDERSTANDING eNEWSLETTER AUDIENCE DASHBOARD

#### **Geographic - US Regions**

- Mid-Atlantic: Delaware, Maryland, New Jersey, New York, Pennsylvania, Virginia, Washington D.C. and West Virginia
- Midwest: Indiana, Illinois, Wisconsin, Minnesota, Iowa, Kansas, Kentucky, Michigan, Missouri, Nebraska, North Dakota, Ohio and South Dakota
- West: California and Nevada
- **Southeast:** Alabama, Arkansas, Florida, Georgia, Louisiana, Mississippi, North Carolina, South Carolina and Tennessee
- Southwest: Arizona, Colorado, New Mexico, Oklahoma, Texas and Utah
- Northeast: Connecticut, Maine, Massachusetts, New Hampshire, Rhode Island and Vermont
- Northwest: Idaho, Montana, Oregon, Washington and Wyoming
- Non-Continental US: Alaska, American Samoa, APO/FPO, Guam, Hawaii, Northern Mariana Island, Puerto Rico and U.S. Virgin Islands