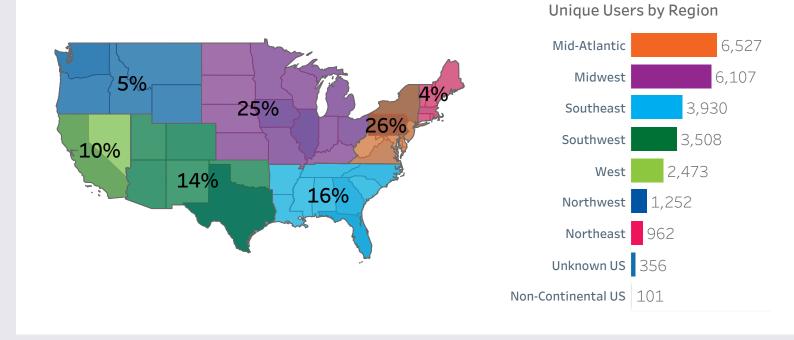

## Geographic - US Regions

#### **Geographic - US Regions**

- Mid-Atlantic: Delaware, Maryland, New Jersey, New York, Pennsylvania, Virginia, Washington D.C. and West Virginia
- Midwest: Indiana, Illinois, Wisconsin, Minnesota, Iowa, Kansas, Kentucky, Michigan, Missouri, Nebraska, North Dakota, Ohio and South Dakota
- West: California and Nevada
- **Southeast:** Alabama, Arkansas, Florida, Georgia, Louisiana, Mississippi, North Carolina, South Carolina and Tennessee
- Southwest: Arizona, Colorado, New Mexico, Oklahoma, Texas and Utah
- Northeast: Connecticut, Maine, Massachusetts, New Hampshire, Rhode Island and Vermont
- Northwest: Idaho, Montana, Oregon, Washington and Wyoming
- Non-Continental US: Alaska, American Samoa, APO/FPO, Guam, Hawaii, Northern Mariana Island, Puerto Rico and U.S. Virgin Islands