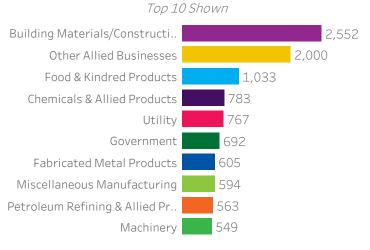

# Demographic - Business/Industry

<sup>12,993</sup> or 89% of recipients with responses