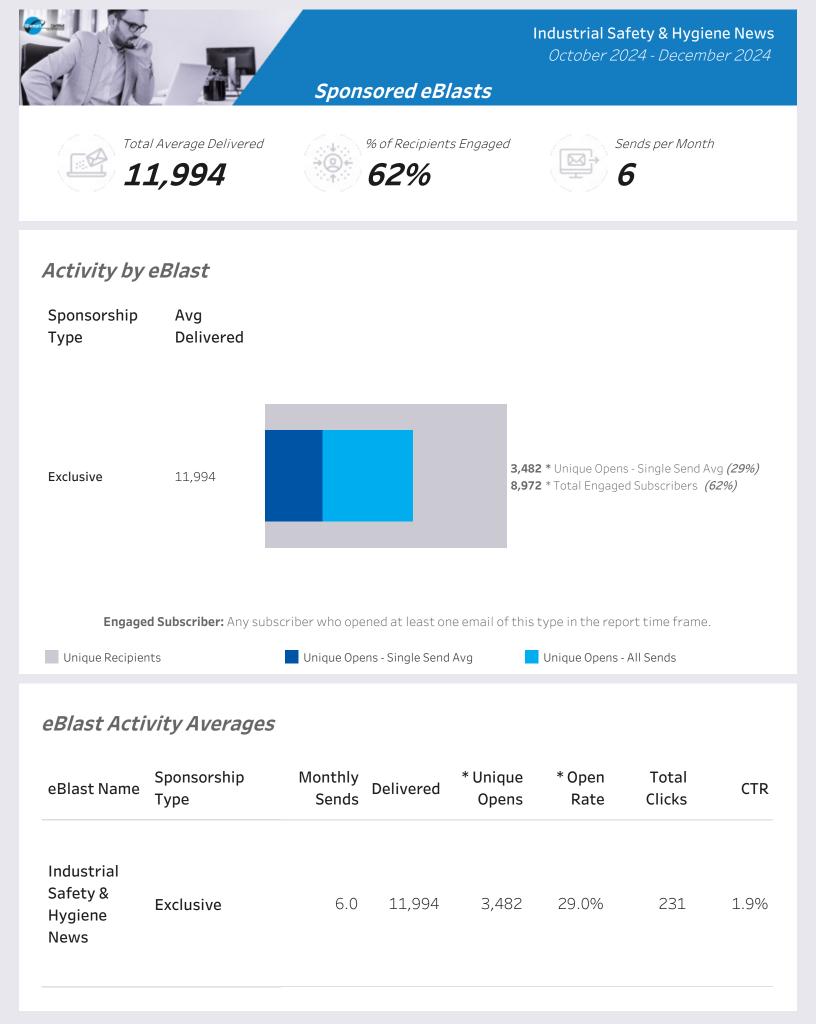

#### **KPIs**

- **Total Average Delivered:** The number of eBlasts (Advertising emails) delivered, excluding bounces.
- % of Recipients Engaged: The percentage of recipients who have opened\* an eBlast.
- Sends per Month: The average number of delivered Advertising eBlasts per month.

#### Activity by eBlast

- Exclusive Sponsorship Type: Single advertiser.
- Multi-Sponsored Sponsorship Type: Multiple advertisers.
- Average Delivered: The average number of emails delivered per eBlast.
- Unique Opens, Single Send Avg: The average unique opens\* (uniqueness calculated for each email sent) for all emails sent.
- Total Engaged Subscribers: The number of unique recipients who have opened\* one or more of the delivered emails.

#### **eBlast Activity Averages**

- *Monthly Sends:* Total number of eBlasts deployed per month.
- **Delivered:** Average number of eMails, per eBlast, deployed per month.
- Unique Opens: The average number of unique recipients (delivered) who opened\* a particular eBlast.
- **Open Rate:** The ratio of Unique Opens\* to Delivered.
- Total Clicks: Average number of recipients who clicked a link within a particular eBlast.
- **CTR:** Click Through Rate is the percentage of recipients who click on a link within the eBlast.