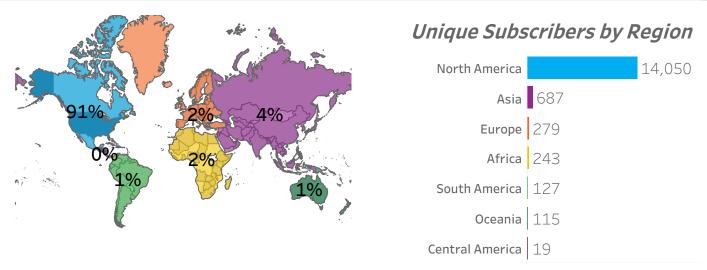

## Unique Subscribers by Region

85% of subscribers are located in the US

15% of subscribers are located internationally

UNDERSTANDING MAGAZINE AUDIENCE DASHBOARD eMAGAZINE SUMMARY

#### **Geographic - World Regional**

- North America: Canada, Mexico and U.S.A.
- Asia: Continent of Asia, including Asia minor and Middle East
- Europe: Continental European nations (including United Kingdom and Ireland)
- Oceana: Australia, New Zealand and surrounding Pacific Island nations
- South America: Continental South American nations
- Africa: Continental African nations
- Central America: Costa Rica, Guatemala, Honduras, Panama and Nicaragua