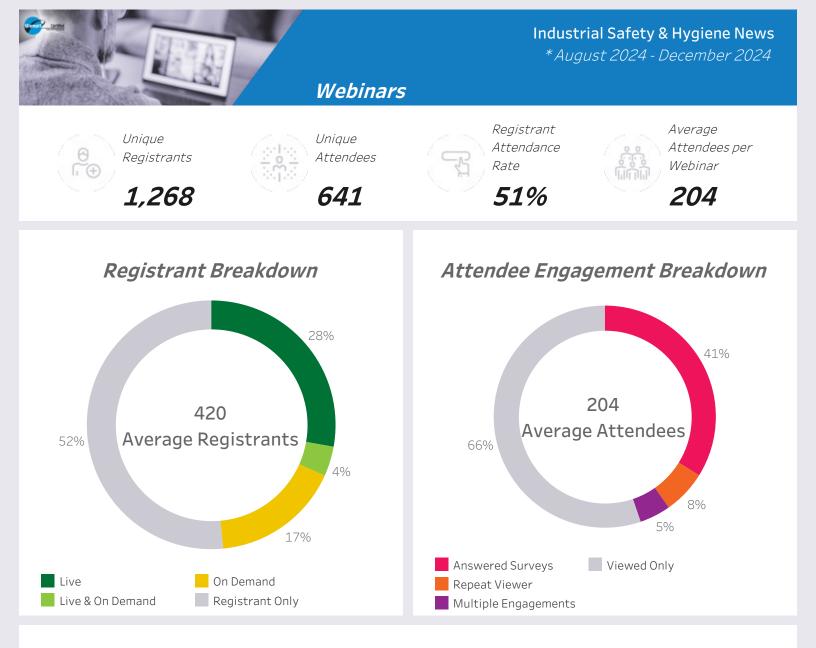

## **KPIs**

- Unique Registrants: The number of unique registrants across all webinars.
- Unique Attendees: The number of unique attendees across all webinars.
- **Registrant Attendance Rate:** The ratio of average attendance to average registration.
- Average Attendees per Webinar: The average number of attendees per webinar.

#### **Registrant Breakdown**

- Average Registrants: The average number of registrants per webinar.
- **Registrant Only:** Percentage of average registrants who did not attended webinar.
- *Live:* Percentage of average registrants who attended the live webinar.
- **On Demand:** Percentage of average registrants who viewed the webinar at a later date than the live webinar.
- Live & On Demand: Percentage of average registrants who attended the webinar live and viewed the webinar at a later date.

#### Attendee Engagement Breakdown

- Attendees: Average number of attendees per webinar.
- Answered a Survey: Percent of average attendees who responded to a survey question within a webinar.
- Downloaded Documents: Percent of average attendees who downloaded a document within a webinar.
- *Multiple Engagements:* Percent of average attendees who responded more than once and/or in more than one way, within a webinar.
- **Repeat Viewer:** Percent of average attendees who viewed a webinar several times.
- Answered Polls: Percent of average attendees who responded to a poll question within a webinar.
- Viewed Only: Percent of average attendees who only viewed a webinar.