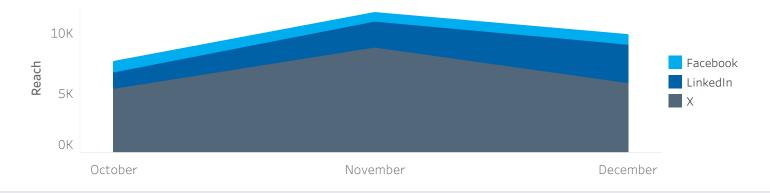

# Reach by Month

#### **Reach by Month**

- Breakdown by social network of the total reach by month.
- Reach is the number of individual users a post reached.