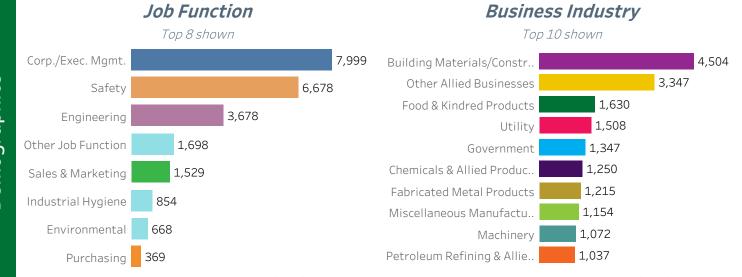

#### **Demographics**

- Job Function: Top job functions of the Unique Active Audience.
- Business Industry: Top business industries of the Unique Active Audience.

## **Demographic - Job Function**

• Number of customers identified by Job Functions reported.

## **Demographic - Business/Industry**

• Number of customers identified by Business & Industry reported.