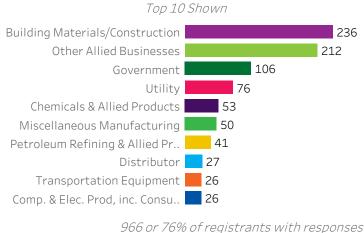

## **Registration & Attendance Analysis**

\* All data is calculated from the 4 most recent webinars

Webinars - Registrant Demographics & Locations

6%

11%

24%

20%

## **Demographic - Business/Industry**

• Number of customers identified by Business & Industry reported.