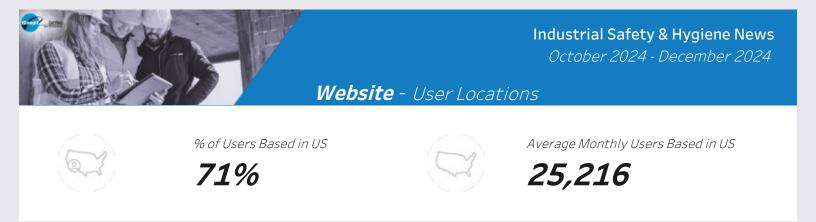

## Website Users

\* Users that are identified in the BNP Media database but are not registered with this website

#### **KPIs**

- Active Registered Users: Number of unique users who registered on the website, at any time, and visited the website within the 3-month time frame.
- Active Known Users: Number of unique users with known first-party data, regardless of website registration status, who visited the website within the 3-month time frame.
- Average Visits per User: The ratio of visits, by known users, to the number of known users.