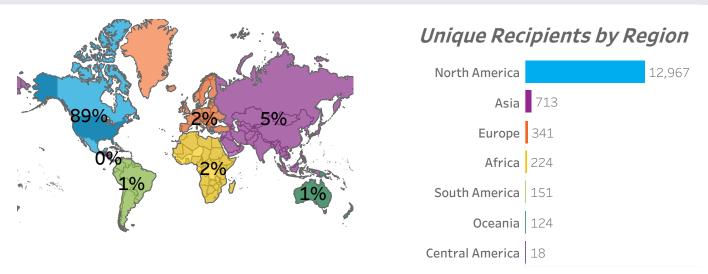

## Unique Recipients by Region

16% of recipients are located internationally

UNDERSTANDING eNEWSLETTER AUDIENCE DASHBOARD

#### **Geographic - World Regional**

- North America: Canada, Mexico and U.S.A.
- Asia: Continent of Asia, including Asia minor and Middle East
- Europe: Continental European nations (including United Kingdom and Ireland)
- Oceana: Australia, New Zealand and surrounding Pacific Island nations
- South America: Continental South American nations
- Africa: Continental African nations
- Central America: Costa Rica, Guatemala, Honduras, Panama and Nicaragua