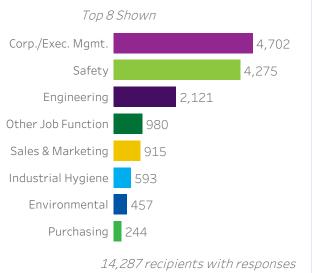

# Demographic - Job Function

## **Demographic - Job Function**

• Number of customers identified by Job Functions reported.