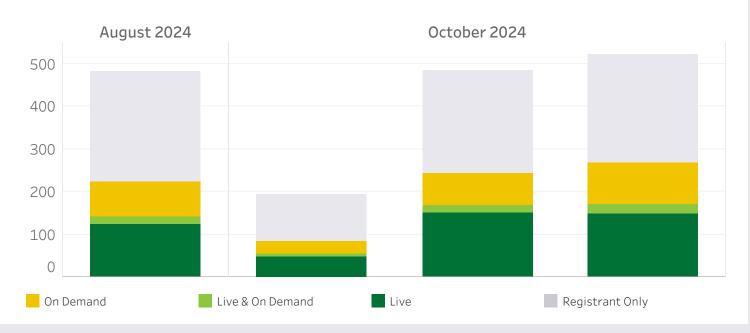

## **Registration & Attendance Analysis**

 Number of unique registrants and attendees per webinar, colored by the type of viewing engagement.

UNDERSTANDING AUDIENCE PROFILE DASHBOARD DEMOGRAPHICS & LOCATIONS