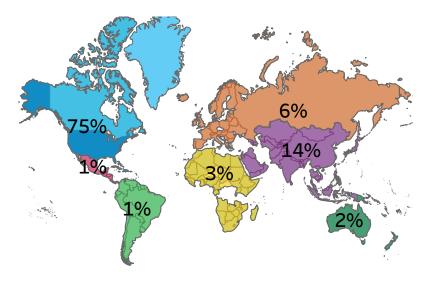

#### **Geographic - World Regional**

- North America: Canada, Mexico and U.S.A.
- Asia: Continent of Asia, including Asia minor and Middle East
- Europe: Continental European nations (including United Kingdom and Ireland)
- Oceana: Australia, New Zealand and surrounding Pacific Island nations
- South America: Continental South American nations
- Africa: Continental African nations
- Central America: Costa Rica, Guatemala, Honduras, Panama and Nicaragua