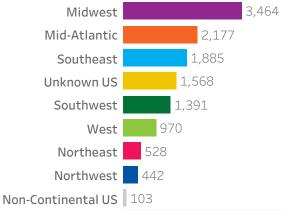

## Geographic - US Regions

#### **Geographic - US Regions**

- Mid-Atlantic: Delaware, Maryland, New Jersey, New York, Pennsylvania, Virginia, Washington D.C. and West Virginia
- Midwest: Indiana, Illinois, Wisconsin, Minnesota, Iowa, Kansas, Kentucky, Michigan, Missouri, Nebraska, North Dakota, Ohio and South Dakota
- West: California and Nevada
- **Southeast:** Alabama, Arkansas, Florida, Georgia, Louisiana, Mississippi, North Carolina, South Carolina and Tennessee
- Southwest: Arizona, Colorado, New Mexico, Oklahoma, Texas and Utah
- Northeast: Connecticut, Maine, Massachusetts, New Hampshire, Rhode Island and Vermont
- Northwest: Idaho, Montana, Oregon, Washington and Wyoming
- Non-Continental US: Alaska, American Samoa, APO/FPO, Guam, Hawaii, Northern Mariana Island, Puerto Rico and U.S. Virgin Islands